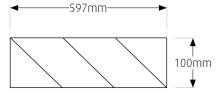

# Step 1

Mark out and precisely cut rectangular opening in ceiling. Linear 100 Plaster Recess 1200:

Linear 100 Plaster Recess 900:

Linear 100 Plaster Recess 600: