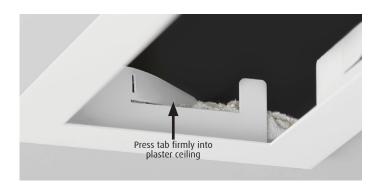

### Step 2

Attach plaster frame by pushing frame into cut-out and pressing all tabs firmly into plaster, until frame is flush to ceiling.