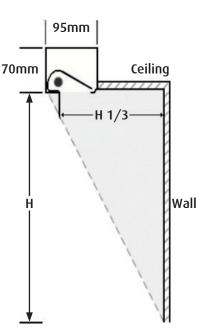

# Linear 100 Wall Washer Plaster Recess Installation Instructions

# Step 1

Mark out and precisely cut rectangular opening in ceiling. Linear 100 Plaster Recess 1200:



Linear 100 Plaster Recess 900:



Linear 100 Plaster Recess 600:



### Step 2

Attach plaster frame by pushing frame into cut-out and pressing all tabs firmly into plaster, until frame is flush to ceiling.



# Step 3

Plug flex into plug base. Feed excess wire into ceiling cavity.

# Step 4

Feed fitting through frame opening by turning it on its side and inserting one side at a time. Once fitting is in ceiling cavity, drop into position on secured frame.



### Note

Position fitting 1/3 of the mounting height away from the wall.