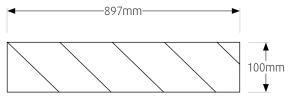

# Step 1

Mark out and precisely cut rectangular opening in ceiling. Linear 100 Plaster Recess 1200:

Linear 100 Plaster Recess 900:

Linear 100 Plaster Recess 600: