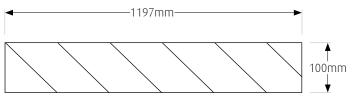

# Step 1

Mark out and precisely cut rectangular opening in ceiling. Linear 100 Plaster Recess 1200:

Linear 100 Plaster Recess 900:

Linear 100 Plaster Recess 600: