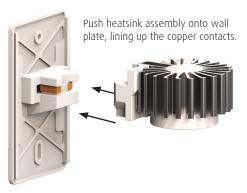

Wall Mounted Version

Black / White / Frost

Ensure copper contacts have made connection and heat sink assembly is securely attached to wall plate.

**Wall Plate and Heat Sink Attachment**