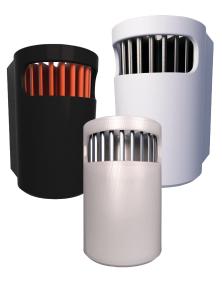

## Wall Light Ned

- The Ned is a modern cylindrical wall light offering contrast. A distinct cut-out, featuring the anodised heat sink, allows for a more personalised design.
- Three lamp colour options available (2700к, 3000к, 4000к)
- Three dimming options: Dali DC Dimming, Phase Cut Dimming, Ultra Dimming (Extra Low Dimming to 0.1%)
  COL: CDL
- 90+ CRI
- 3D printed housing available in black, white or frost (Black [B], White [W], Frost [F])
- Luminaire lifetime L80/B10 55,000hours
- MacAdams 3 SDCM