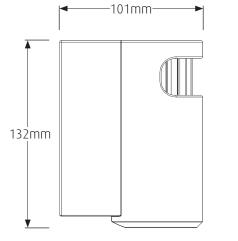

Eg Code WL-N-12w-3K-F-UD-HSC

| Code                                                                            | Absolute Lumens |
|---------------------------------------------------------------------------------|-----------------|
| WL - N - 12W - (2.7K or 3K or 4K) - B - (DC or PCD or UD) - (HSS or HSB or HSC) | 334Lm           |
| WL - N - 12w - (2.7K or 3K or 4K) - W - (DC or PCD or UD) - (HSS or HSB or HSC) | 570Lm           |
| WL - N - 12w - (2.7K or 3K or 4K) - F - (DC or PCD or UD) - (HSS or HSB or HSC) | 864Lm           |

LED PRODUCT LEGEND

| WL | - N - | · 12W   | - 3K          | - F            | - UD              | - HSC               |
|----|-------|---------|---------------|----------------|-------------------|---------------------|
| *  | *     | WATTAGE | LED<br>COLOUR | BODY<br>COLOUR | DIMMING<br>OPTION | HEAT SINK<br>OPTION |