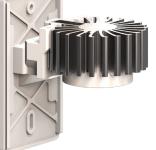

## Wall Light Ned

- The Ned is a modern cylindrical wall light offering contrast. A distinct cut-out, featuring the anodised heat sink, allows for a more personalised design.
- Three lamp colour options available (2700к, 3000к, 4000к)
- Three dimming options: Dali DC Dimming, Phase Cut Dimming, Ultra Dimming (Extra Low Dimming to 0.1%)
  COL: CDL
- 90+ CRI
- 3D printed housing available in black, white or frost (Black [B], White [W], Frost [F])
- Luminaire lifetime L80/B10 55,000hours
- MacAdams 3 SDCM

Wall Mounted Version

Black / White / Frost

Ensure copper contacts have made connection and heat sink assembly is securely attached to wall plate.

**Wall Plate and Heat Sink Attachment**