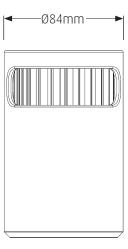

## Wall Light Ned

- The Ned is a modern cylindrical wall light offering contrast. A distinct cut-out, featuring the anodised heat sink, allows for a more personalised design.
- Three lamp colour options available (2700к, 3000к, 4000к)
- Three dimming options: Dali DC Dimming, Phase Cut Dimming, Ultra Dimming (Extra Low Dimming to 0.1%)
  COL: CDL
- 90+ CRI
- 3D printed housing available in black, white or frost (Black [B], White [W], Frost [F])
- Luminaire lifetime L80/B10 55,000hours
- MacAdams 3 SDCM