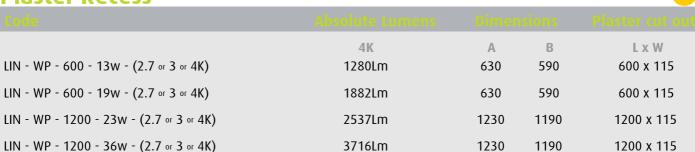

f the diffuser pushes the light further across the ceiling area which opens up the space as the verticals take over.
- WedgeLED to suit Linear100 wide is complimentary to all families of ceiling types.
- The WedgeLED has been designed to fit into a 100mm opening as per the rest of the range and visually balances the look on the ceiling while performing the wall washing great verticals.
- LED Outputs and LED Lamp Colour options available.
- Very workable Luminaire range, same IES file for all ceilings.
- Luminaire lifetime L80/B10 >60,000hours
- MacAdams 3 SDCM
- Great vertical illumination

## **Options**

- Ultra Dim (Extra Low Dimming to 0.1%)
- Dim (Dali Dimming to 1%)
- SR (Seismic Restraints)
- 90+CRI

**Eg Code** LIN-WP-1200-23w-3K





























## **Plaster Recess**



## LED PRODUCT LEGEND

| LIN   | - WP -   | 1200   | - 23W           | - 3K          |
|-------|----------|--------|-----------------|---------------|
|       |          |        |                 |               |
| RANGE | MOUNTING | LENGTH | SYSTEM<br>WATTS | LED<br>COLOUR |