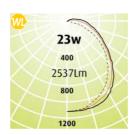

## Linear 100 WedgeLED

- It's all about maximum Verticals!
- Linear WedgeLED was designed by LimeLite to offer a luminaire which delivers a larger field of play. The wedge shaped design of the diffuser pushes the light further across the ceiling area which opens up the space as the verticals take over.
- WedgeLED to suit Linear100 wide is complimentary to all families of ceiling types.
- The WedgeLED has been designed to fit into a 100mm opening as per the rest of the range and visually balances the look on the ceiling while performing the wall washing great verticals.
- LED Outputs and LED Lamp Colour options available.
- Very workable Luminaire range, same IES file for all ceilings.
- Luminaire lifetime L80/B10 >60,000hours
- MacAdams 3 SDCM
- Great vertical illumination