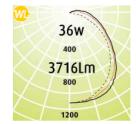

## Linear 100 WedgeLED

- It's all about maximum Verticals!
- Linear WedgeLED was designed by LimeLite to offer a luminaire which delivers a larger field of play. The wedge shaped design of the diffuser pushes the light further across the ceiling area which opens up the space as the verticals take over.
- WedgeLED to suit Linear100 wide is complimentary to all families of ceiling types.
- The WedgeLED has been designed to fit into a 100mm opening as per the rest of the range and visually balances the look on the ceiling while performing the wall washing great verticals.
- LED Outputs and LED Lamp Colour options available.
- Very workable Luminaire range, same IES file for all ceilings.
- Luminaire lifetime L80/B10 >60,000hours
- MacAdams 3 SDCM
- Great vertical illumination