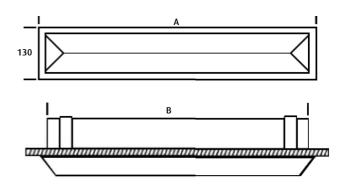

## Linear 100 WedgeLED

- It's all about maximum Verticals!
- Linear WedgeLED was designed by LimeLite to offer a luminaire which delivers a larger field of play. The wedge shaped design of the diffuser pushes the light further across the ceiling area which opens up the space as the verticals take over.
- WedgeLED to suit Linear100 wide is complimentary to all families of ceiling types.
- The WedgeLED has been designed to fit into a 100mm opening as per the rest of the range and visually balances the look on the ceiling while performing the wall washing great verticals.
- LED Outputs and LED Lamp Colour options available.
- Very workable Luminaire range, same IES file for all ceilings.
- Luminaire lifetime L80/B10 >60,000hours
- MacAdams 3 SDCM
- Great vertical illumination

## LED PRODUCT LEGEND

| LIN   | - WP -   | 1200   | - 23W           | - 3K          |
|-------|----------|--------|-----------------|---------------|
|       |          |        |                 |               |
| RANGE | MOUNTING | LENGTH | SYSTEM<br>WATTS | LED<br>COLOUR |