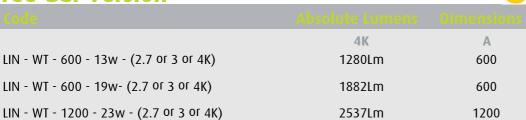

diffuser pushes the light further across the ceiling area which opens up the space as the verticals take over.
- WedgeLED to suit Linear100 wide is complimentary to all families of ceiling types.
- The WedgeLED has been designed to fit into a 100mm opening as per the rest of the range and visually balances the look on the ceiling while performing the wall washing great verticals.
- LED Outputs and LED Lamp Colour options available
- Very workable Luminaire range, same IES file for all ceilings.
- Luminaire lifetime L80/B10 >60,000hours
- MacAdams 3 SDCM
- Great vertical illumination

## **Options**

- Ultra Dim (Extra Low Dimming to 0.1%)
- Dim (Dali Dimming to 1%)
- SR (Seismic Restraints)
- 90+CRI

**Eg Code** LIN-WT-1200-23w-3K





















1200









## **Tee-Bar Version**



3716Lm

## LED PRODUCT LEGEND

| LED I KODOCI LEGEND |          |        |        |               |
|---------------------|----------|--------|--------|---------------|
| LIN                 | - WT -   | 1200   | - 23W  | - 3K          |
|                     |          |        |        |               |
| RANGE               | MOUNTING | LENGTH | SYSTEM | COLOUD<br>LED |

LIN - WT - 1200 - 36w - (2.7 or 3 or 4K)