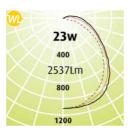

## **Options**

- Ultra Dim (Extra Low Dimming to 0.1%)
- Dim (Dali Dimming to 1%)
- SR (Seismic Restraints)
- 90+CRI

**Eg Code** LIN-WT-1200-23w-3K

1200