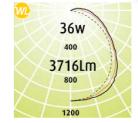

a larger field of play. The wedge shaped design of the diffuser pushes the light further across the ceiling area which opens up the space as the verticals take over.
- WedgeLED to suit Linear100 wide is complimentary to all families of ceiling types.
- The WedgeLED has been designed to fit into a 100mm opening as per the rest of the range and visually balances the look on the ceiling while performing the wall washing great verticals.
- LED Outputs and LED Lamp Colour options available
- Very workable Luminaire range, same IES file for all ceilings.
- Luminaire lifetime L80/B10 >60,000hours
- MacAdams 3 SDCM
- Great vertical illumination

## **Options**

- Ultra Dim (Extra Low Dimming to 0.1%)
- Dim (Dali Dimming to 1%)
- SR (Seismic Restraints)
- 90+CRI

**Eg Code** LIN-WT-1200-23w-3K





















1200









## **Tee-Bar Version**



3716Lm

## LED PRODUCT LEGEND

| LED I KODOCI LEGEND |          |        |        |               |
|---------------------|----------|--------|--------|---------------|
| LIN                 | - WT -   | 1200   | - 23W  | - 3K          |
|                     |          |        |        |               |
| RANGE               | MOUNTING | LENGTH | SYSTEM | COLOUD<br>LED |

LIN - WT - 1200 - 36w - (2.7 or 3 or 4K)