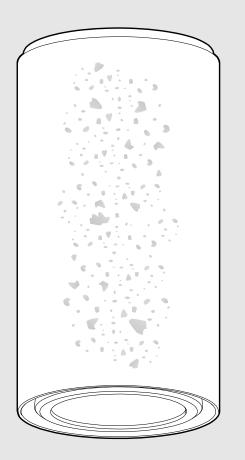

ce diagram

### filament

Our filament is manufactured inhouse using a combination of virgin and recycled material. We use locally sourced ABS (Acrylonitrile Butadiene Styrene) masterbatch as its a thermoplastic with high tensile strength and resistance to corrosion. In addition to this; we mix additives to the master batch to help with:

| flame<br>retardancy | additives help inhibit, suppress or delay combustion. |
|---------------------|-------------------------------------------------------|
| UV                  | additives protect the filament from the long-         |
| Stabilization       | term degradation from UV light                        |



Figure B. Limelite produced ABS(Acrylonitrile Butadiene Styrene)

### photometric



Figure C. Photometric polar diagram of luminaire.





## led product legend



| RANGE          | SMC                           | SURFACE MOUNT                                 | CAN    |                           |
|----------------|-------------------------------|-----------------------------------------------|--------|---------------------------|
| PROFILE        | -                             | CORN<br>LINK                                  |        | WAVE<br>FLASH (LIME WASH) |
| LENS           | FLD                           | FLOOD                                         |        |                           |
| WATTS.         | 12W 12 WATTS (SYSTEM WATTAGE) |                                               |        |                           |
| MOUNTING       | FC                            | FLAT CEILING