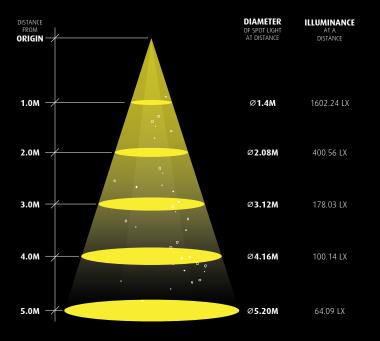

ions for any necessary inclines. Inspired by organic mediums and material; the textured body challenges and elevates the perceived finishes normally offered by additive manufacturing.

### features

| colour temp:    | 2700k, 3000k or 4000k                          |  |  |
|-----------------|------------------------------------------------|--|--|
| lumen efficacy: | 112.16Lm/w                                     |  |  |
| lumen output:   | 1346Lm                                         |  |  |
| wattage:        | 12 watts                                       |  |  |
| wattage:        | L80/B10 51,000hours                            |  |  |
| led:            | CRI 90+                                        |  |  |
| control:        | DC String Dali Dimming<br>Phase Cut<br>Casambi |  |  |



Figure A. illuminance at a distance diagram

### filament

Our filament is manufactured inhouse using a combination of virgin and recycled material. We use locally sourced ABS (Acrylonitrile Butadiene Styrene) masterbatch as its a thermoplastic with high tensile strength and resistance to corrosion. In addition to this; we mix additives to the master batch to help with:

| flame<br>retardancy | additives help inhibit, suppress or delay combustion. |
|---------------------|-------------------------------------------------------|
| UV                  | additives protect the filament from the long-         |
| Stabilization       | term degradation from UV light                        |



Figure B. Limelite produced ABS(Acrylonitrile Butadiene Styrene)

### photometric



Figure C. Photom