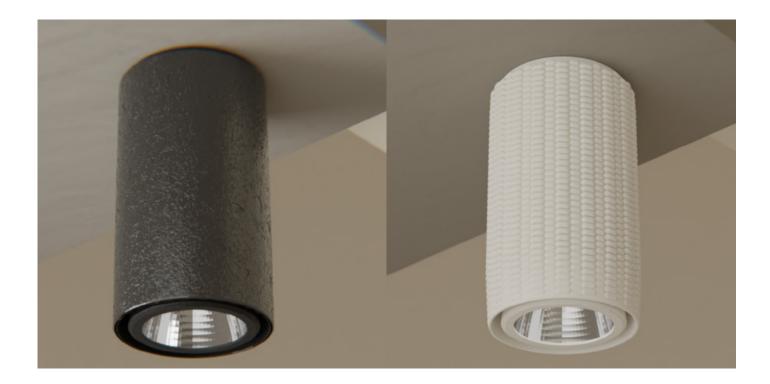

# australian designed, made + owned

easy installation, no visible fasteners, integral driver, 10° degree gimble, unique textured finishes, point of difference + additive manufactured.

# Performance.

SM CAN is a surface mounted luminaire with an integrated driver housed in the decorative 3D printed body. The Gimble allows for both a 10-degree range of motion and the option for dual colour combinations. The ceiling mount is offered in flush or rafted configurations to suit onsite specifications for any necessary inclines. Inspired by organic mediums and material; the textured body challenges and elevates the perceived finishes normally offered by additive manufacturing.

Flash - Black on black

Corn - White on white

Link- Black on White (White Gimble)

Wave - White on white

Limelite Lighting | Surface Mounted Can

CO

RUST

**SMOKE** 