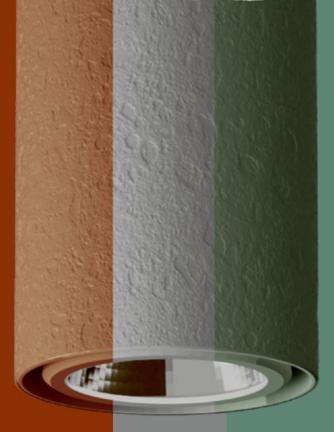

# Performance.

SM CAN is a surface mounted luminaire with an integrated driver housed in the decorative 3D printed body. The Gimble allows for both a 10-degree range of motion and the option for dual colour combinations. The ceiling mount is offered in flush or rafted configurations to suit onsite specifications for any necessary inclines. Inspired by organic mediums and material; the textured body challenges and elevates the perceived finishes normally offered by additive manufacturing.

Flash - Black on black

Corn - White on white

Link- Black on White (White Gimble)

Wave - White on white

Limelite Lighting | Surface Mounted Can

CO

RUST

**SMOKE** 