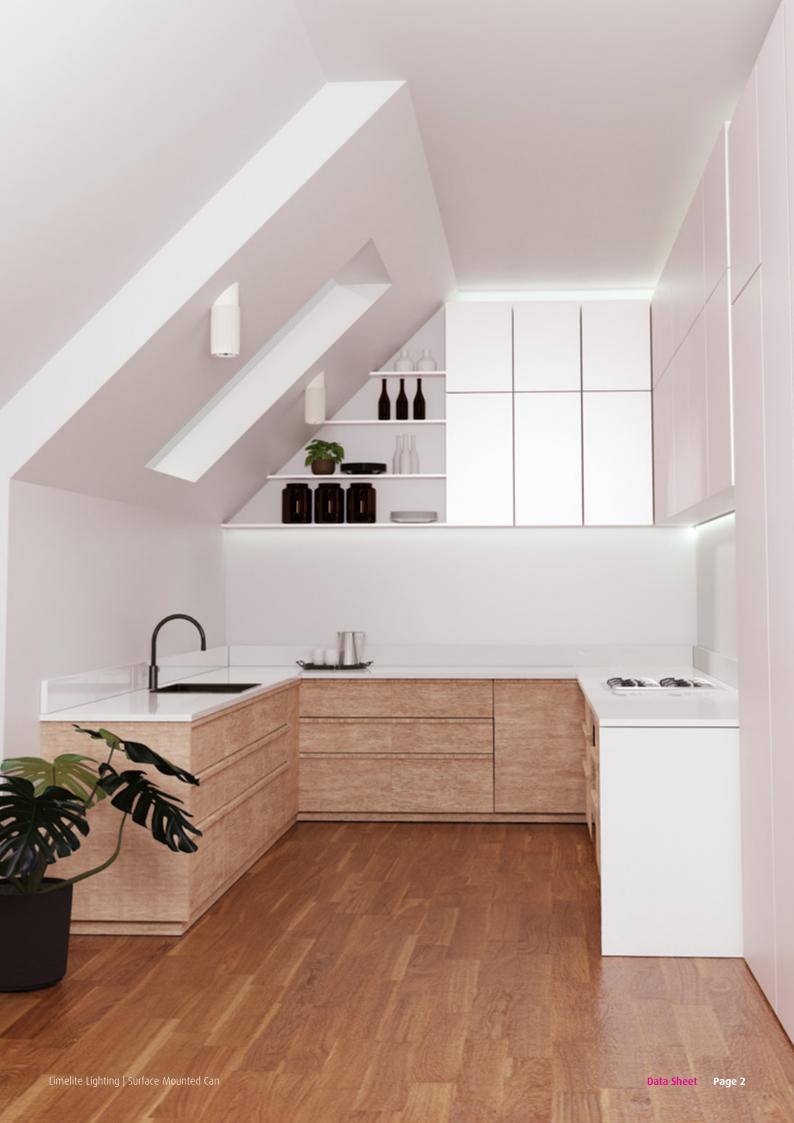

# lime lite surface mounted can. Data Sheet

Our angled ceiling mounts are custom printed to suit on-site rafted ceiling specifications.

# Performance.

SM CAN is a surface mounted luminaire with an integrated driver housed in the decorative 3D printed body. The Gimble allows for both a 10-degree range of motion and the option for dual colour combinations. The ceiling mount is offered in flush or rafted configurations to suit onsite specifications for any necessary inclines. Inspired by organic mediums and material; the textured body challenges and elevates the perceived finishes normally offered by additive manufacturing.