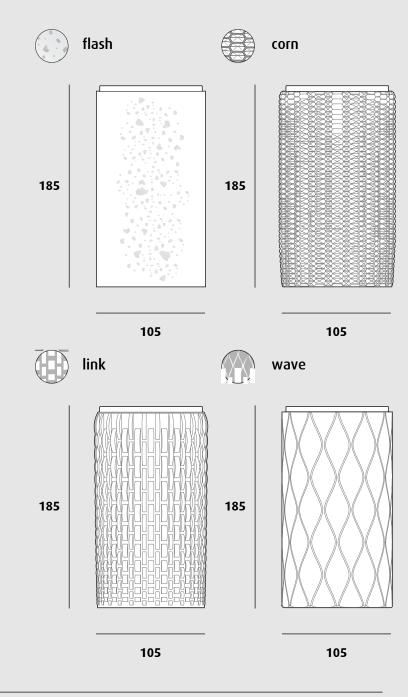

Flash - Black on black

Corn - White on white

Link- Black on White (White Gimble)

Wave - White on white

Limelite Lighting | Surface Mounted Can

CO

RUST

**SMOKE** 