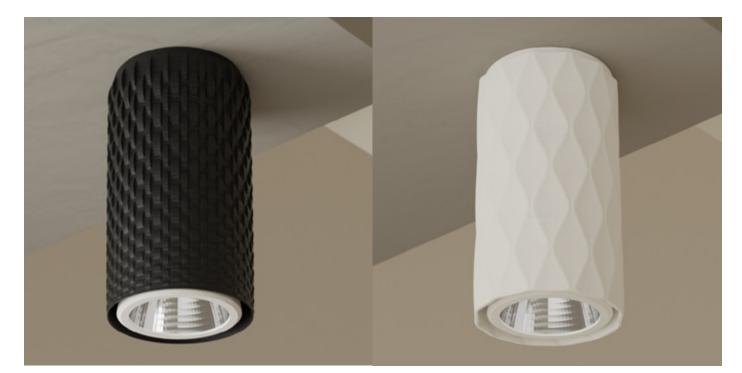

# australian designed, made + owned

easy installation, no visible fasteners, integral driver, 10° degree gimble, unique textured finishes, point of difference + additive manufactured.

# Performance.

SM CAN is a surface mounted luminaire with an integrated driver housed in the decorative 3D printed body. The Gimble allows for both a 10-degree range of motion and the option for dual colour combinations. The ceiling mount is offered in flush or rafted configurations to suit onsite specifications for any necessary inclines. Inspired by organic mediums and material; the textured body challenges and elevates the perceived finishes normally offered by additive manufacturing.

Flash - Black on black

Corn - White on white

Link- Black on White (White Gimble)

Wave - White on white

Limelite Lighting | Surface Mounted Can

CO

RUST

**SMOKE** 