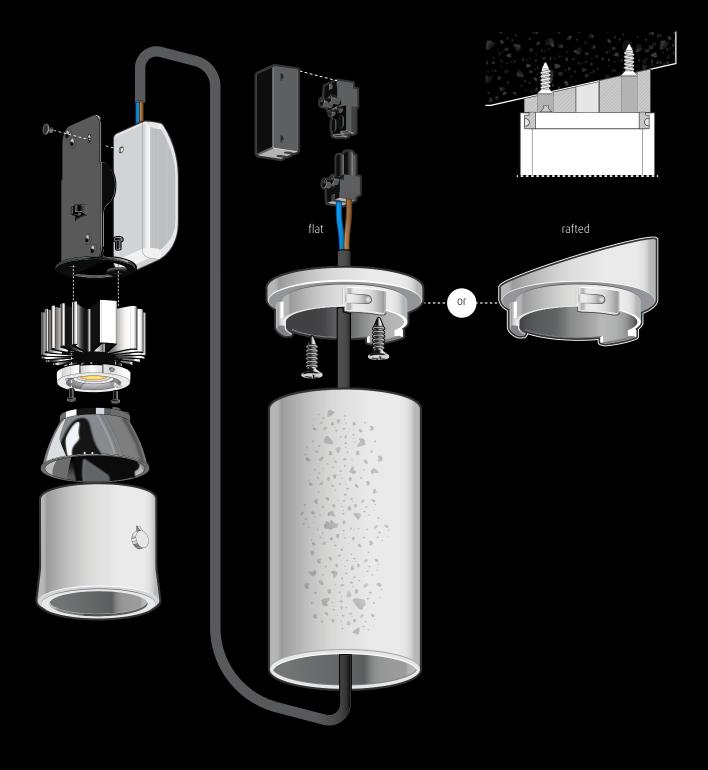

# Performance.

SM CAN is a surface mounted luminaire with an integrated driver housed in the decorative 3D printed body. The Gimble allows for both a 10-degree range of motion and the option for dual colour combinations. The ceiling mount is offered in flush or rafted configurations to suit onsite specifications for any necessary inclines. Inspired by organic mediums and material; the textured body challenges and elevates the perceived finishes normally offered by additive manufacturing.

# lime lite surface mounted can. Data Sheet

Our angled ceiling mounts are custom printed to suit on-site rafted ceiling specifications.