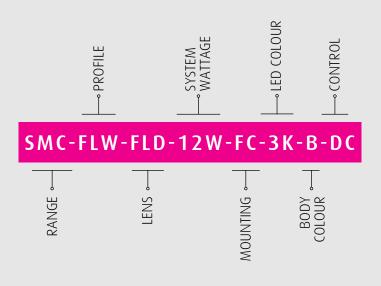

## led product legend

| RANGE          | SMC                           | SURFACE MOUNT                                 | CAN    |                           |
|----------------|-------------------------------|-----------------------------------------------|--------|---------------------------|
| PROFILE        | -                             | CORN<br>LINK                                  |        | WAVE<br>FLASH (LIME WASH) |
| LENS           | FLD                           | FLOOD                                         |        |                           |
| WATTS.         | 12W 12 WATTS (SYSTEM WATTAGE) |                                               |        |                           |
| MOUNTING       | FC                            | FLAT CEILING                                  | RC     | RAKED CEILING             |
| LED<br>COLOUR  |                               | 2700K<br>4000K                                | 3K     | 3000K                     |
| BODY<br>COLOUR | E                             | WHITE<br>EUCALYPTUS<br>RUST                   | B<br>S | BLACK<br>SMOKE            |
| CONTROL        | PCD                           | DC STRING DALI D<br>PHASE CUT DIMM<br>CASAMBI |        | ING                       |